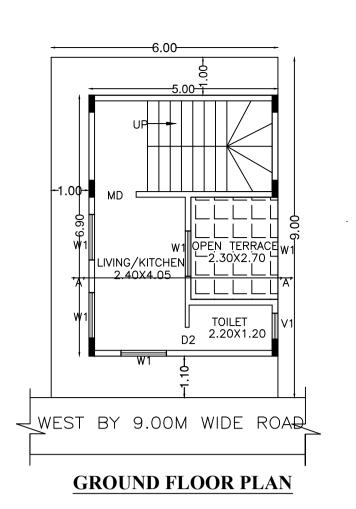

UnitBUA Table for Block :A (RESI A)

| FLOOR                | Name        | UnitBUA Type | UnitBUA Area | Carpet Area | No. of Rooms | No. of Tenement |
|----------------------|-------------|--------------|--------------|-------------|--------------|-----------------|
| GROUND<br>FLOOR PLAN | SPLIT GF-01 | FLAT         | 23.30        | 23.30       | 2            | 1               |
| FIRST FLOOR<br>PLAN  | SPLIT GF-01 | FLAT         | 0.00         | 0.00        | 1            | 0               |
| Total:               | -           | -            | 23.30        | 23.30       | 3            | 1               |