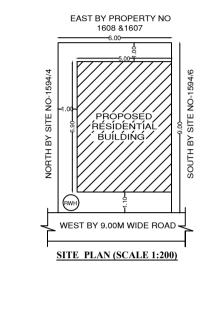

#### Approval Condition:

This Plan Sanction is issued subject to the following conditions

1. Sanction is accorded for the Residential Building at 1594/5, Sir.M Vishweshwaraiah Layout, 3rd Block, Bangalore.