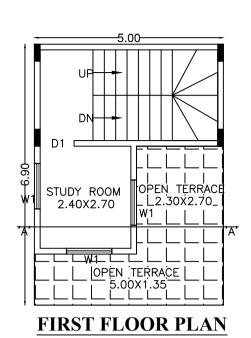

UnitBUA Table for Block :A (RESI A)

| FLOOR                | Name        | UnitBUA Type | UnitBUA Area | Carpet Area | No. of Rooms | No. of Tenement |
|----------------------|-------------|--------------|--------------|-------------|--------------|-----------------|
| GROUND<br>FLOOR PLAN | SPLIT GF-01 | FLAT         | 23.30        | 23.30       | 2            | 1               |
| FIRST FLOOR<br>PLAN  | SPLIT GF-01 | FLAT         | 0.00         | 0.00        | 1            | 0               |
| Total:               | -           | -            | 23.30        | 23.30       | 3            | 1               |