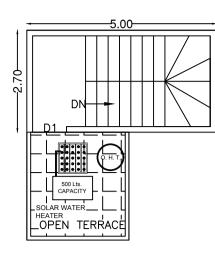

ROOM

TERRACE FLOOR PLAN

**HARVESTING STRUCTURES** 

Required Parking(Table 7a)

| Block | Type    | SubUse Area (Sq.mt.) | Area     | Units |       | Car        |       |       |
|-------|---------|----------------------|----------|-------|-------|------------|-------|-------|
| Name  |         |                      | (Sq.mt.) | Reqd. | Prop. | Reqd./Unit | Reqd. | Prop. |
|       | Total : |                      |          | -     |       | -          | 0     | 0     |