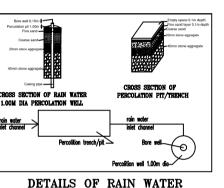

12.If any owner / builder contravenes the provisions of Building Bye-laws and rules in force, the Architect / Engineer / Supervisor will be informed by the Authority in the first instance, warned in the second instance and cancel the registration if the same is repeated for the third time. 13. Technical personnel, applicant or owner as the case may be shall strictly adhere to the duties and responsibilities specified in Schedule - IV (Bye-law No. 3.6) under sub section IV-8 (e) to (k). 14. The building shall be constructed under the supervision of a registered structural engineer. 15.On completion of foundation or footings before erection of walls on the foundation and in the case of columnar structure before erecting the columns "COMMENCEMENT CERTIFICATE" shall be obtained. 16. Drinking water supplied by BWSSB should not be used for the construction activity of the building. 17. The applicant shall ensure that the Rain Water Harvesting Structures are provided & maintained in good repair for storage of water for non potable purposes or recharge of ground water at all times